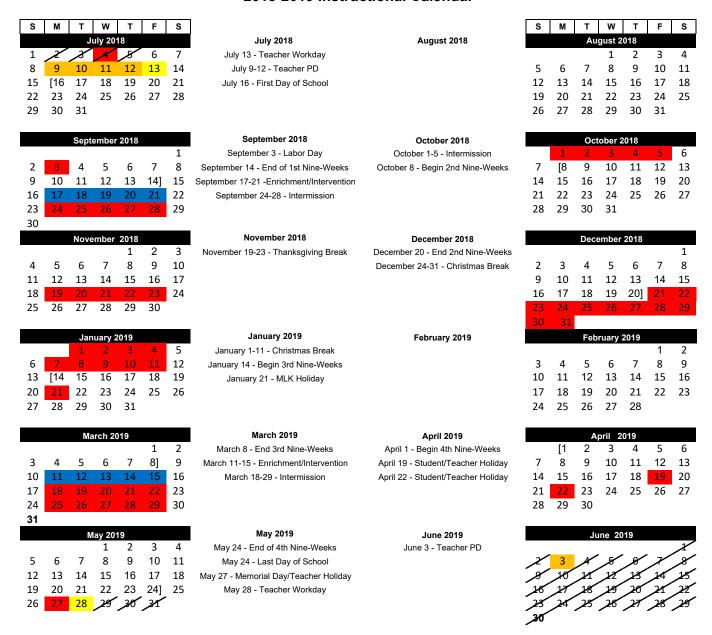

# Sam Houston State University Charter School 2018-2019 Instructional Calendar

## <u>Legend</u>

Teacher Workday
Staff Development: Student Holiday
Student/Teacher Holiday
Enrichment/Intervention

[ ] Begin/End Nine Weeks

State assessment dates or windows. Does not include assessment windows.

State mandated testing dates can be found at: <a href="http://www.tea.state.tx.us">http://www.tea.state.tx.us</a>

#### **Instructional Days 170**

1st Semester 93 days 2nd Semester 77 days

## Nine Weeks Dates:

1st Nine Weeks 44 days (19,800) 2nd Nine Weeks 49 days (22,050) 3rd Nine Weeks 39 days (17,500) 4th Nine Weeks 38 days (17,100)

## Campuses:

**Teacher Work Days 187**